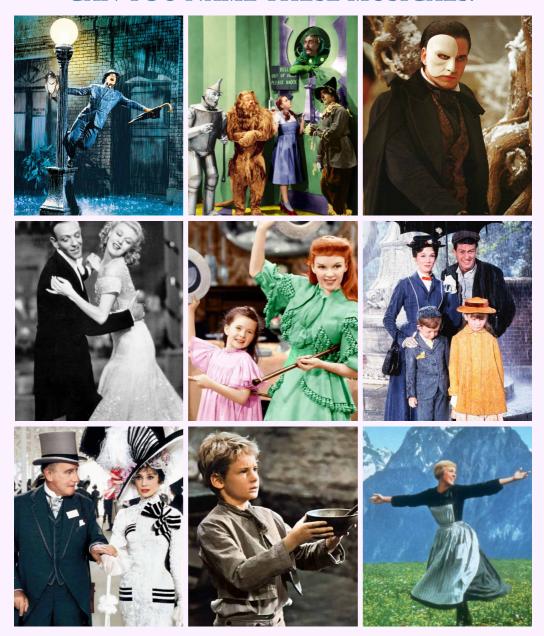

## Running along with the Music & Dancing Day theme, CAN YOU NAME THESE MUSICALS?