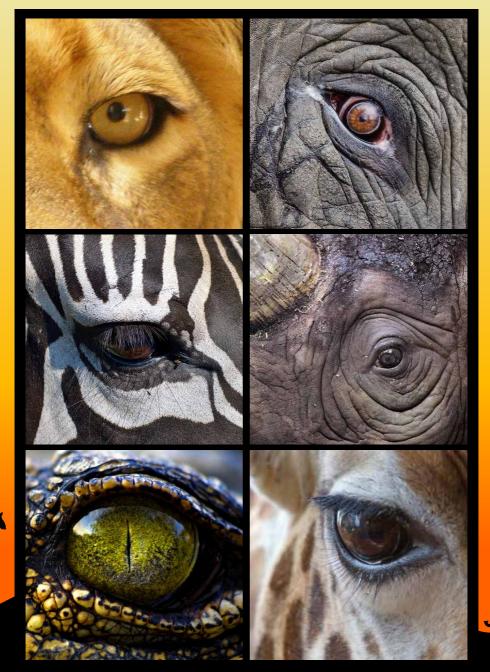

> SATURDAY 4<sup>TH</sup> FEBRUARY Movie Afternoon – The Lion King

SUNDAY 5TH FEBRUARY Afternoon – Safari Quiz

Private Nursing Home

As we celebrate Safari Week this week, we thought we would challenge you to guess the close up of the animal. Good luck!

Lion, Elephant, Zebra, Black Rhino, Nile Crocodile, Giraffe DON'T FORGET IT'S SHERRY TIME AT 3.00 O'CLOCK EVERY DAY!